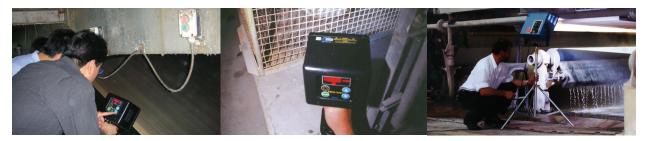

Whether you need to see fine formation details in the middle, on the edge or at the end of the wire, UNILUX cuts through steam, fog and mist to show you every part of the paper making process, crystal clear.

UNILUX lets you check every spray in the process so you know if you are spraying, trimming or cleaning properly.

Whether you're checking felt or wire wear, confirming pump speeds, evaluating rope wear or drive roll performance, UNILUX optimizes your process.

# See more detail with UNILUX

UNILUX offers unmatched power and performance to meet today's industry demands. Our wide variety of quality products enables you to highlight your specific need whether you have a tight space or a wide-open area. From our portable battery operated lights used for maintenance to our high power lights equipped with camera synchronization for motion analysis, UNILUX has the solution. After 45 years of innovation, UNILUX continues to make paper making easier and more efficient by illuminating every step of the process for crystal clear results. Let UNILUX navigate your way to perfection.