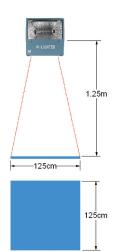

# **Hi-Lighter**

Provides maximum web width coverage of 1.25m square from a distance of 1.25m. Self contained design allows surface inspection of webs up to 2.5m wide when slaved.

#### LIGHT OUTPUT

9000 lux @ 1.25m 100% intensity/6000 range

From head box to finished product, UNILUX lets you know what's happening every step of the way. Only UNILUX provides the power needed to see clear across the entire process so you know your performance edge to edge.