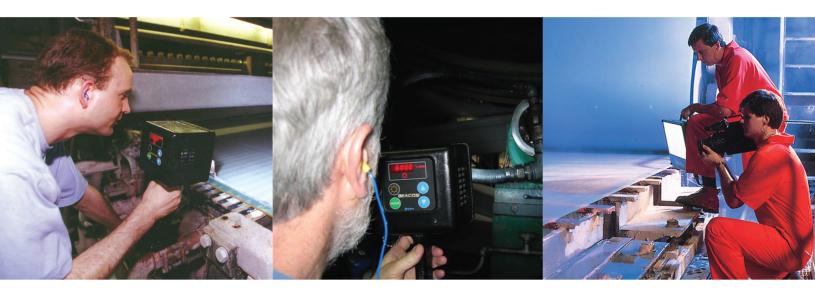

Whether you need to see fine formation details in the middle, on the edge or at the end of the wire, UNILUX cuts through steam, fog and mist to show you every part of the paper making process, crystal clear.

UNILUX lets you check every spray in the process so you know if you are spraying, trimming or cleaning properly.

Whether you're checking felt or wire wear, confirming pump speeds, evaluating rope wear or drive roll performance, UNILUX optimizes your process.

Contact UNILUX for a free in-house demonstration and see the difference.

UNILUX easily syncs to video cameras for motion analysis

www.nordix.se info@nordix.se ality to Light

© UNILUX, INC. 2007. Specifications subject to change without notice.