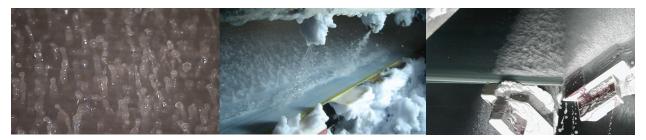

Whether you need to see fine formation details in the middle, on the edge or at the end of the wire, UNILUX cuts through steam, fog and mist to show you every part of the paper making process, crystal clear.