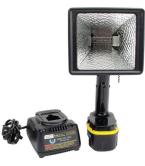

## **Miti-Lite**

Provides portability and power in a flood pattern. Three flash ranges of 6,000, 12,000 and 18,000 flashes/minute. Illuminates a 76cm x 76cm area from 76cm.

#### FEATURES

• 4-Digital LED readout

- Intensity & flash range selection • External or internal trigger
- Easily syncs to video cameras
- Phase control of external trigger

#### **ENERGY OUTPUT**

.85 joules @ 100% intensity

#### LIGHT OUTPUT

900 lux @ 1m 100% intensity/6000 range