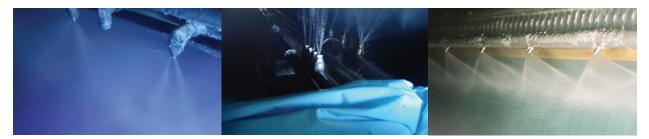

UNILUX lets you check every spray in the process so you know if you are spraying, trimming or cleaning properly.

Whether you're checking felt or wire wear, confirming pump speeds, evaluating rope wear or drive roll performance, UNILUX optimizes your process.