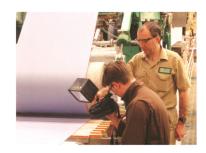

Whether you need to see fine formation details in the middle, on the edge or at the end of the wire, UNILUX cuts through steam, fog and mist to show you every part of the paper making process, crystal clear.

UNILUX lets you check every spray in the process so you know if you are spraying, trimming or cleaning properly.

Whether you're checking felt or wire wear, confirming pump speeds, evaluating rope wear or drive roll performance, UNILUX optimizes your process.