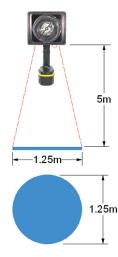

## Beacon

Provides the ultimate power and illumination in a spot light pattern. Three flash ranges of 6,000, 12,000, and 18,000 flashes/minute. Illuminates a 1 25m area from a 5 meter distance.