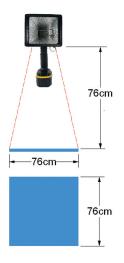

## **Miti-Lite**

Provides portability and power in a flood pattern. Three flash ranges of 6,000, 12,000 and 18,000 flashes/minute. Illuminates a 76cm x 76cm area from 76cm.